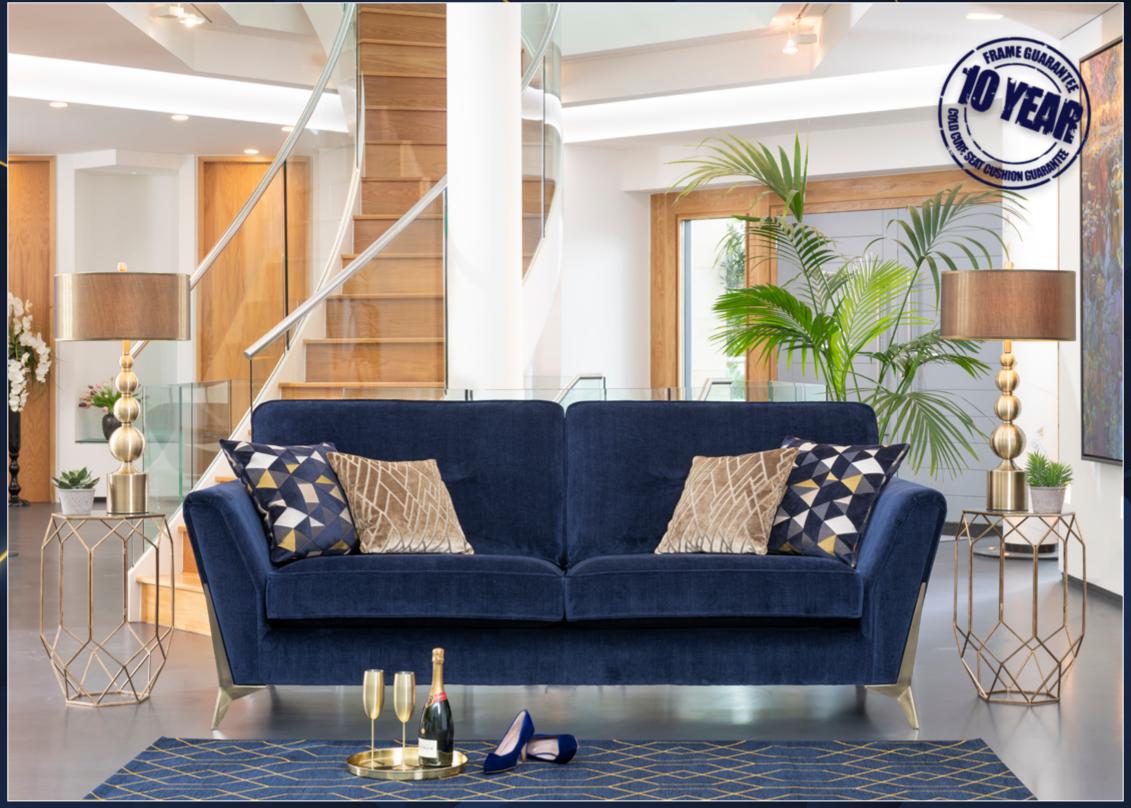

Grand sofa in fabric 1592, large scatter cushions in 1072, small scatter cushions in 0093, brushed gold legs.

\*Chair arm height 50mm lower than the sofa arm height

Grand sofa H 960mm W 2280mm D 1000mm

3 seater sofa H 960mm

Grand sofa in fabric 1592, large scatter cushions in 1072, small scatter cushions in 0093, brushed gold legs. Chair in fabric 1592, small scatter cushion in 1072, brushed gold legs. Legged Ottoman in fabric 0093, brushed gold legs.