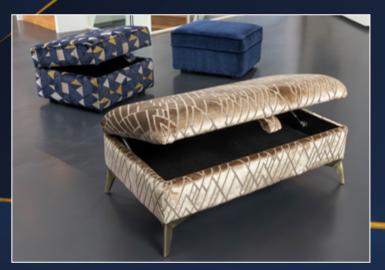

Accent chair in fabric 0093, brushed gold legs.

Storage stool in fabric 1072 (supplied on glides), Footstool in fabric 1592 (supplied on glides), Legged Ottoman in fabric 0093, brushed gold legs.