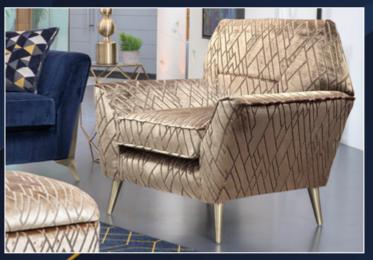

Accent chair in fabric 0093, brushed gold legs.

Storage stool in fabric 1072 (supplied on glides), Footstool in fabric 1592 (supplied on glides), Legged Ottoman in fabric 0093, brushed gold legs.