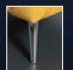

## Leg options

Sofas, Snuggler and Chair

Brushed gold Polished chrome

Brushed gold

Polished chrome Polished chrome

Brushed gold

2 seater sofa in fabric 1592, small scatter cushions in 1072, brushed gold legs.