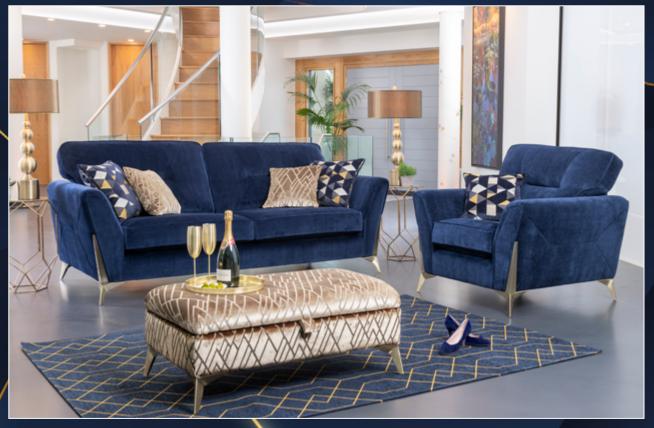

Grand sofa in fabric 1592, large scatter cushions in 1072, small scatter cushions in 0093, brushed gold legs. Chair in fabric 1592, small scatter cushion in 1072, brushed gold legs. Legged Ottoman in fabric 0093, brushed gold legs.