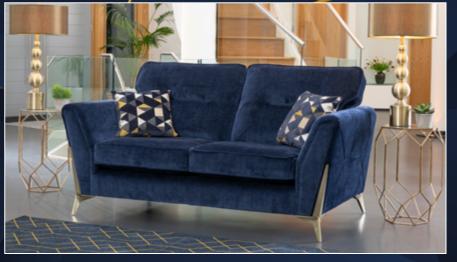

H 400mm W 1000mm D 570mm

H 410mm W 640mm

H 380mm W 640mm D 580mm D 580mm

(supplied on glides)

All copyright, design right and other intellectual property rights in our designs and products (and in the images, text and design of this artwork) are and will remain the property of Alstons. (Any infringement of these rights will be pursued vigorously). We reserve the right to make alterations without prior notice for product improvement. Photographs are for guide purposes only and are as accurate as printing processes allow. All dimensions are approximate.

## Leg options

Sofas, Snuggler and Chair

Brushed gold Polished chrome

Brushed gold

Polished chrome Polished chrome

Brushed gold

2 seater sofa in fabric 1592, small scatter cushions in 1072, brushed gold legs.