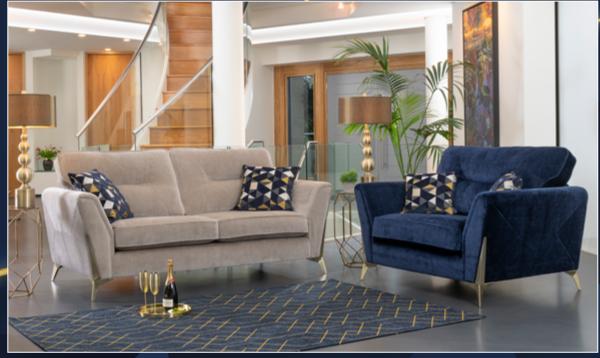

3 seater sofa in fabric 1598, large scatter cushions in 1072, brushed gold legs. Snuggler in fabric 1592, small scatter cushions in 1072, brushed gold legs.

Accent chair in fabric 0093, brushed gold legs.

Storage stool in fabric 1072 (supplied on glides), Footstool in fabric 1592 (supplied on glides), Legged Ottoman in fabric 0093, brushed gold legs.