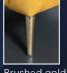

## Leg options

Sofas, Snuggler and Chair

Brushed gold Polished chrome

Brushed gold

Polished chrome Polished chrome

Brushed gold

2 seater sofa in fabric 1592, small scatter cushions in 1072, brushed gold legs.