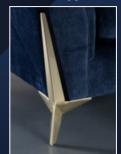

## Leg options

Sofas, Snuggler and Chair

Brushed gold Polished chrome

Brushed gold

Polished chrome Polished chrome

Brushed gold

2 seater sofa in fabric 1592, small scatter cushions in 1072, brushed gold legs.