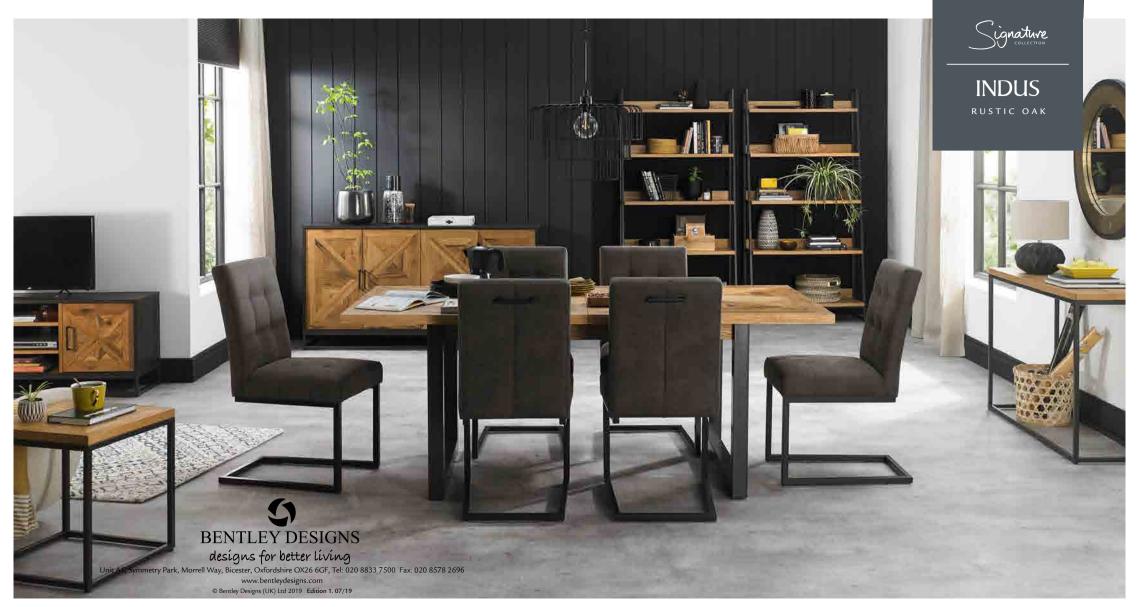

## INDUS RUSTIC OAK

Indus is a striking design combining saw cut oak marquetry tops with a "peppercorn" finished wire brushed oak veneered frame and a welded black powder coated metal base, giving it an on trend industrial edge. Each of the hand-crafted pattern tops are wire brushed and distressed to give a rustic look and tactile feel, making the most of the beautiful and varied grain of oak.

Choose from generously proportioned oak upholstered chairs in four velvet options or a mottled grey fabric or cantilever chairs that feature this same fabric in a bold square pattern stitch detail with a handle in the back and superior glides on the base for ease of manoeuvre. BLUM soft closing hidden drawers within the sideboard cabinets add that extra refinement to the range in what will create a stunning focal point in any dining room.

6-8 EXTENSION 🗯 **DINING TABLE** 

dark grey fabric

2003-09UC-DGY

46cm x 58cm x 93cm h

2003-4 Closed: 190cm x 100cm x 77cm h Open: 240cm x 100m x 77cm h LAMP TABLE 2003-04

45cm x 45cm x 50cm h CONSOLE TABLE