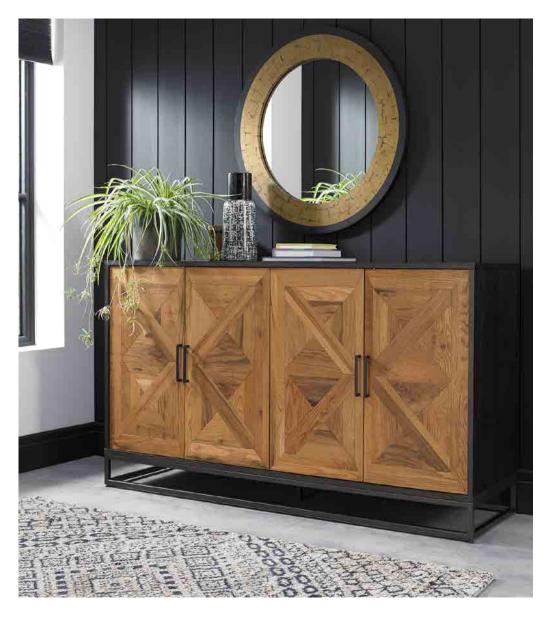

## INDUS RUSTIC OAK

Indus is a striking design combining saw cut oak marquetry tops with a "peppercorn" finished wire brushed oak veneered frame and a welded black powder coated metal base, giving it an on trend industrial edge. Each of the hand-crafted pattern tops are wire brushed and distressed to give a rustic look and tactile feel, making the most of the beautiful and varied grain of oak.

Choose from generously proportioned oak upholstered chairs in four velvet options or a mottled grey fabric or cantilever chairs that feature this same fabric in a bold square pattern stitch detail with a handle in the back and superior glides on the base for ease of manoeuvre. BLUM soft closing hidden drawers within the sideboard cabinets add that extra refinement to the range in what will create a stunning focal point in any dining room.