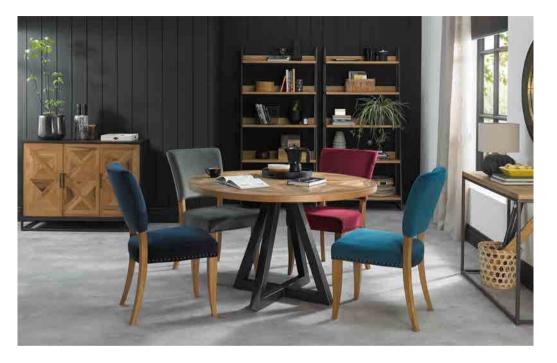

## INDUS RUSTIC OAK

Indus is a striking design combining saw cut oak marquetry tops with a "peppercorn" finished wire brushed oak veneered frame and a welded black powder coated metal base, giving it an on trend industrial edge. Each of the hand-crafted pattern tops are wire brushed and distressed to give a rustic look and tactile feel, making the most of the beautiful and varied grain of oak.

Choose from generously proportioned oak upholstered chairs in four velvet options or a mottled grey fabric or cantilever chairs that feature this same fabric in a bold square pattern stitch detail with a handle in the back and superior glides on the base for ease of manoeuvre. BLUM soft closing hidden drawers within the sideboard cabinets add that extra refinement to the range in what will create a stunning focal point in any dining room.

2003-19 116cm x 37cm x 77cm h 133cm x 38cm x 55cm h

2003-25

UPHOLSTERED CHAIR dark blue velvet fabric 5680-09U-VDB gun metal velvet fabric 5680-09U-VGU sea green velvet fabric 5680-09U-VGN crimson velvet fabric 5680-09U-VCR 48cm x 64cm x 89cm h