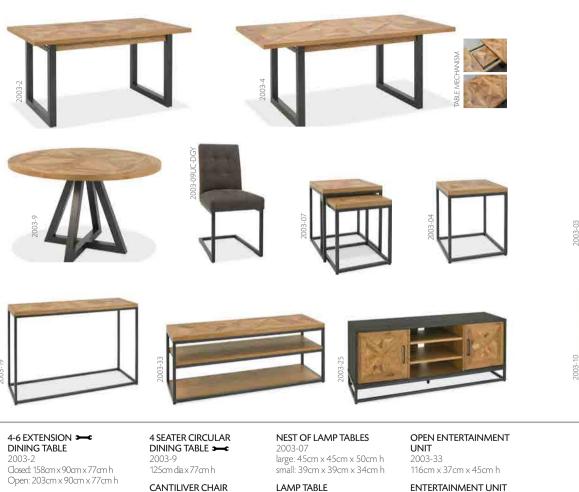

## INDUS RUSTIC OAK

Indus is a striking design combining saw cut oak marquetry tops with a "peppercorn" finished wire brushed oak veneered frame and a welded black powder coated metal base, giving it an on trend industrial edge. Each of the hand-crafted pattern tops are wire brushed and distressed to give a rustic look and tactile feel, making the most of the beautiful and varied grain of oak.

Choose from generously proportioned oak upholstered chairs in four velvet options or a mottled grey fabric or cantilever chairs that feature this same fabric in a bold square pattern stitch detail with a handle in the back and superior glides on the base for ease of manoeuvre. BLUM soft closing hidden drawers within the sideboard cabinets add that extra refinement to the range in what will create a stunning focal point in any dining room.

6-8 EXTENSION 🗯 **DINING TABLE** 

dark grey fabric

2003-09UC-DGY

46cm x 58cm x 93cm h

2003-4 Closed: 190cm x 100cm x 77cm h Open: 240cm x 100m x 77cm h LAMP TABLE 2003-04

45cm x 45cm x 50cm h CONSOLE TABLE

2003-19 116cm x 37cm x 77cm h 133cm x 38cm x 55cm h

2003-25

UPHOLSTERED CHAIR dark blue velvet fabric 5680-09U-VDB gun metal velvet fabric 5680-09U-VGU sea green velvet fabric 5680-09U-VGN crimson velvet fabric 5680-09U-VCR 48cm x 64cm x 89cm h

UPHOLSTERED CHAIR dark grey fabric 2003-09U-DGY 48cm x 64cm x 89cm h

SOFA TABLE 2003-03 46cm x 25cm x 60cm h

COFFEE TABLE 2003-05 114cm x 60cm x 42cm h NARROW SIDEBOARD with internal drawer 2003-10 117cm x 46cm x 87cm h

> WIDE SIDEBOARD with internal drawer 2003-15 159cm x 46cm x 87cm h

OPEN DISPLAY UNIT 🛏 2003-27 90cm x 43cm x 190cm h