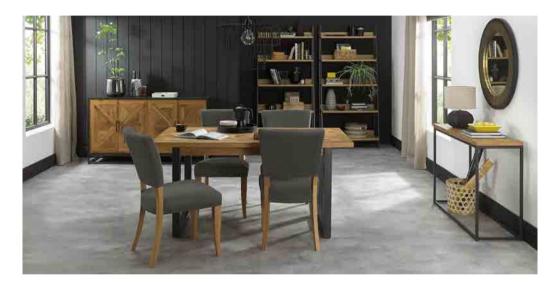

Choose from generously proportioned oak upholstered chairs in four velvet options or a mottled grey fabric or cantilever chairs that feature this same fabric in a bold square pattern stitch detail with a handle in the back and superior glides on the base for ease of manoeuvre. BLUM soft closing hidden drawers within the sideboard cabinets add that extra refinement to the range in what will create a stunning focal point in any dining room.

UPHOLSTERED CHAIR dark grey fabric 2003-09U-DGY 48cm x 64cm x 89cm h

SOFA TABLE 2003-03 46cm x 25cm x 60cm h

COFFEE TABLE 2003-05 114cm x 60cm x 42cm h NARROW SIDEBOARD with internal drawer 2003-10 117cm x 46cm x 87cm h