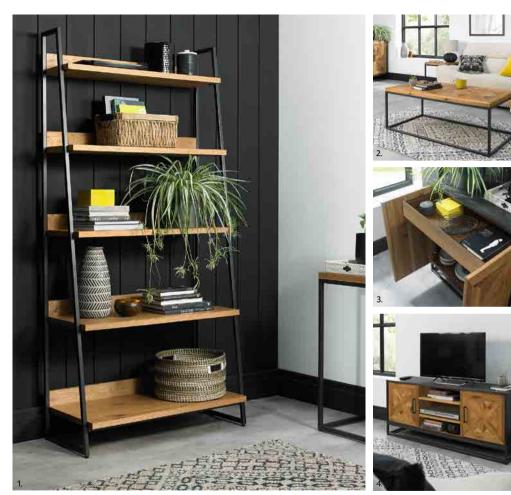

## 1. OPEN DISPLAY UNIT 2. COFFEE AND LAMP TABLE FEATURE 3. SIDEBOARD INTERIOR WITH DRAWER 4. ENTERTAINMENT UNIT

Please note, product measurements may vary slightly from those stated within. Our material specification refers to the exterior components. Man-made materials may be used as part of the internal construction.