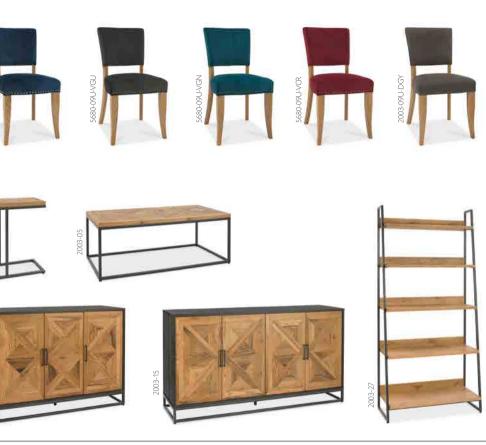

2003-19 116cm x 37cm x 77cm h 133cm x 38cm x 55cm h

2003-25

UPHOLSTERED CHAIR dark blue velvet fabric 5680-09U-VDB gun metal velvet fabric 5680-09U-VGU sea green velvet fabric 5680-09U-VGN crimson velvet fabric 5680-09U-VCR 48cm x 64cm x 89cm h

UPHOLSTERED CHAIR dark grey fabric 2003-09U-DGY 48cm x 64cm x 89cm h

SOFA TABLE 2003-03 46cm x 25cm x 60cm h

COFFEE TABLE 2003-05 114cm x 60cm x 42cm h NARROW SIDEBOARD with internal drawer 2003-10 117cm x 46cm x 87cm h

> WIDE SIDEBOARD with internal drawer 2003-15 159cm x 46cm x 87cm h

OPEN DISPLAY UNIT 🛏 2003-27 90cm x 43cm x 190cm h