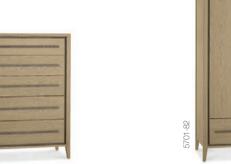

2 DRAWER NIGHTSTAND

46cm x 43cm x 58cm h

3 DRAWER WIDE CHEST

102cm x 45cm x 84cm h

5701-78

6 DRAWER WIDE CHEST

125cm x 45cm x 84cm h

5 DRAWER TALL CHEST

85cm x 45cm x 119cm h

5701-79

5701-75

DRESSING TABLE -5701-90 107cm x 45cm x 81cm h VANITY MIRROR ─

5701-17 37cm x 16cm x 50cm h

> STOOL 🕶 5701-91 52cm x 34cm x 45cm h

Partial assembly required. Self-assembly required.