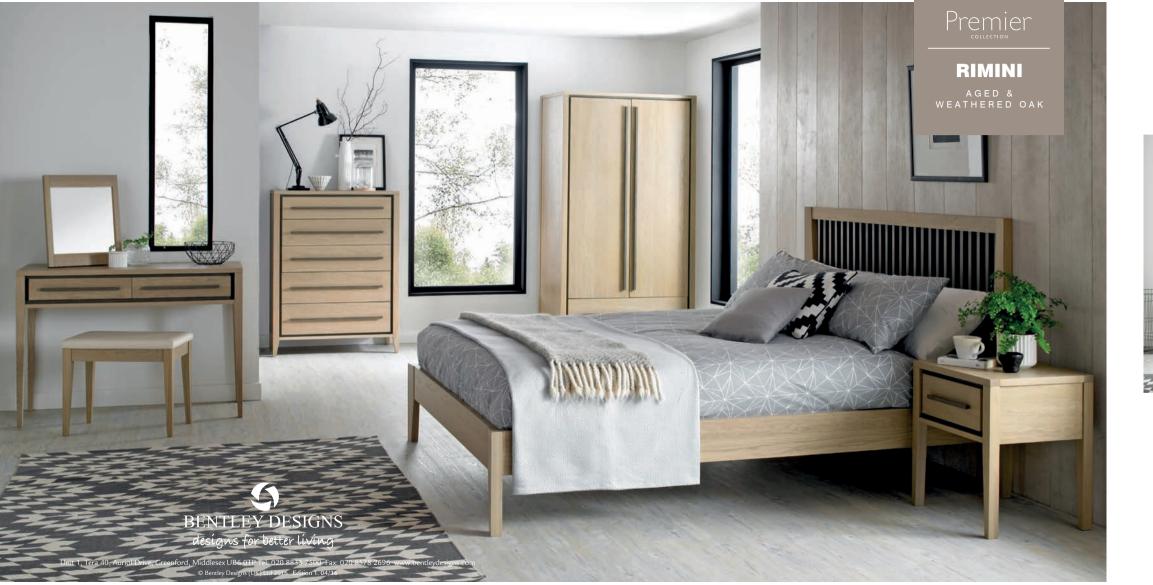

Fashionably original and perfect for style-conscious homes, the Premier Collection is defined by its refreshing look and bold styling. Strikingly designed to fit seamlessly into classic and contemporary settings, high-grade materials and functional finishing touches throughout make it a range that meets the needs of modern lifestyles. The Premier Collection, with its timeless appeal, will ensure your home enjoys style with practicality.

## RIMINI

## **AGED OAK & WEATHERED OAK**

With clean, contemporary lines, Rimini bedroom is made using carefully selected American white oak solids and veneers and finished in a striking combination of aged oak and contrasting weathered oak. It is the refined details that set this range apart, such as geometrical spindles set in a bevelled and tapering frame, striking drawer recesses, and dovetail handles. Balancing cutting edge engineering with high quality mechanisms such as superior soft closing drawer runners, Rimini is a stylish range that will continue to exceed expectations for years to come.