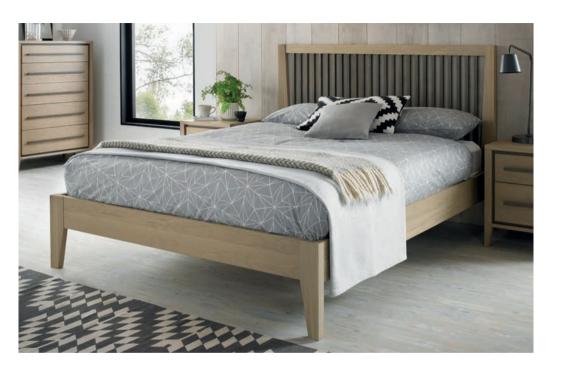

## RIMINI

## **AGED OAK & WEATHERED OAK**

With clean, contemporary lines, Rimini bedroom is made using carefully selected American white oak solids and veneers and finished in a striking combination of aged oak and contrasting weathered oak. It is the refined details that set this range apart, such as geometrical spindles set in a bevelled and tapering frame, striking drawer recesses, and dovetail handles. Balancing cutting edge engineering with high quality mechanisms such as superior soft closing drawer runners, Rimini is a stylish range that will continue to exceed expectations for years to come.