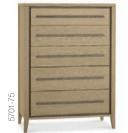

2 DRAWER NIGHTSTAND

46cm x 43cm x 58cm h

3 DRAWER WIDE CHEST

102cm x 45cm x 84cm h

5701-78

6 DRAWER WIDE CHEST

125cm x 45cm x 84cm h

5 DRAWER TALL CHEST

85cm x 45cm x 119cm h

5701-79

5701-75

DRESSING TABLE -5701-90 107cm x 45cm x 81cm h VANITY MIRROR ─

5701-17 37cm x 16cm x 50cm h

> STOOL 🕶 5701-91 52cm x 34cm x 45cm h

Partial assembly required. Self-assembly required.