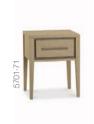

2 DRAWER NIGHTSTAND

46cm x 43cm x 58cm h

3 DRAWER WIDE CHEST

102cm x 45cm x 84cm h

5701-78

6 DRAWER WIDE CHEST

125cm x 45cm x 84cm h

5 DRAWER TALL CHEST