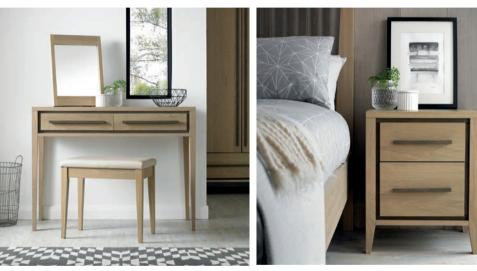

85cm x 45cm x 119cm h

5701-79

5701-75

DRESSING TABLE -5701-90 107cm x 45cm x 81cm h VANITY MIRROR ─

5701-17 37cm x 16cm x 50cm h

> STOOL 🕶 5701-91 52cm x 34cm x 45cm h

Partial assembly required. Self-assembly required.