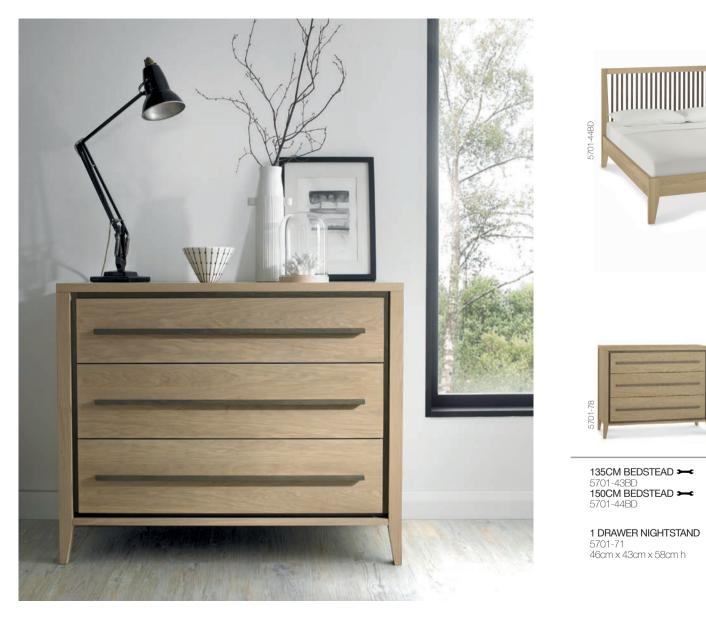

2 DRAWER NIGHTSTAND

46cm x 43cm x 58cm h

3 DRAWER WIDE CHEST

102cm x 45cm x 84cm h

5701-78

6 DRAWER WIDE CHEST

125cm x 45cm x 84cm h

5 DRAWER TALL CHEST

85cm x 45cm x 119cm h

5701-79

5701-75

DRESSING TABLE -5701-90 107cm x 45cm x 81cm h VANITY MIRROR ─

5701-17 37cm x 16cm x 50cm h

> STOOL 🕶 5701-91 52cm x 34cm x 45cm h

Partial assembly required. Self-assembly required.