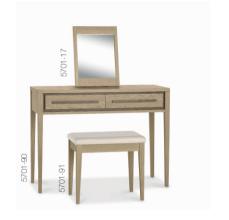

85cm x 45cm x 119cm h

5701-79

5701-75

DRESSING TABLE -5701-90 107cm x 45cm x 81cm h VANITY MIRROR ─

5701-17 37cm x 16cm x 50cm h

> STOOL 🕶 5701-91 52cm x 34cm x 45cm h

Partial assembly required. Self-assembly required.