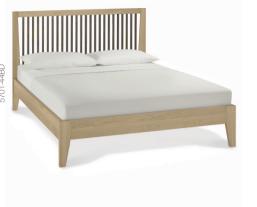

## **AGED OAK & WEATHERED OAK**

With clean, contemporary lines, Rimini bedroom is made using carefully selected American white oak solids and veneers and finished in a striking combination of aged oak and contrasting weathered oak. It is the refined details that set this range apart, such as geometrical spindles set in a bevelled and tapering frame, striking drawer recesses, and dovetail handles. Balancing cutting edge engineering with high quality mechanisms such as superior soft closing drawer runners, Rimini is a stylish range that will continue to exceed expectations for years to come.