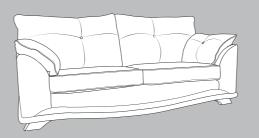

### **Available Pieces: Standard back**

**2 Piece corner: L2, R2C** H: 88cm W: 285cm D: 200cm







**L2/R2** H: 88cm x W: 183cm x D: 102cm **R2C/L2C** H: 88cm x W: 200cm x D: 102cm

2 Piece corner: L2C, R2

H: 88cm W: 285cm D: 200cm



R2

# 3 Seater sofa

H: 88cm W: 209cm D: 102cm



#### 2 Seater sofa

H: 88cm W: 172cm D: 102cm



#### Arm chair

H: 88cm W: 108cm D: 102cm



## 18 K/15

**Foot Options** 

Beech (light)

Oak (light)



Mahogany (dark)



Chrome





Please note: All dimension are approximate. Allow tolerence of +/- 2.5cm.

Weight limits per seat: tested according with BS EN 12520:2010 & BS EN 1022:2005 for general domestic use which are based on persons weighing up to a maximum of 110kg.