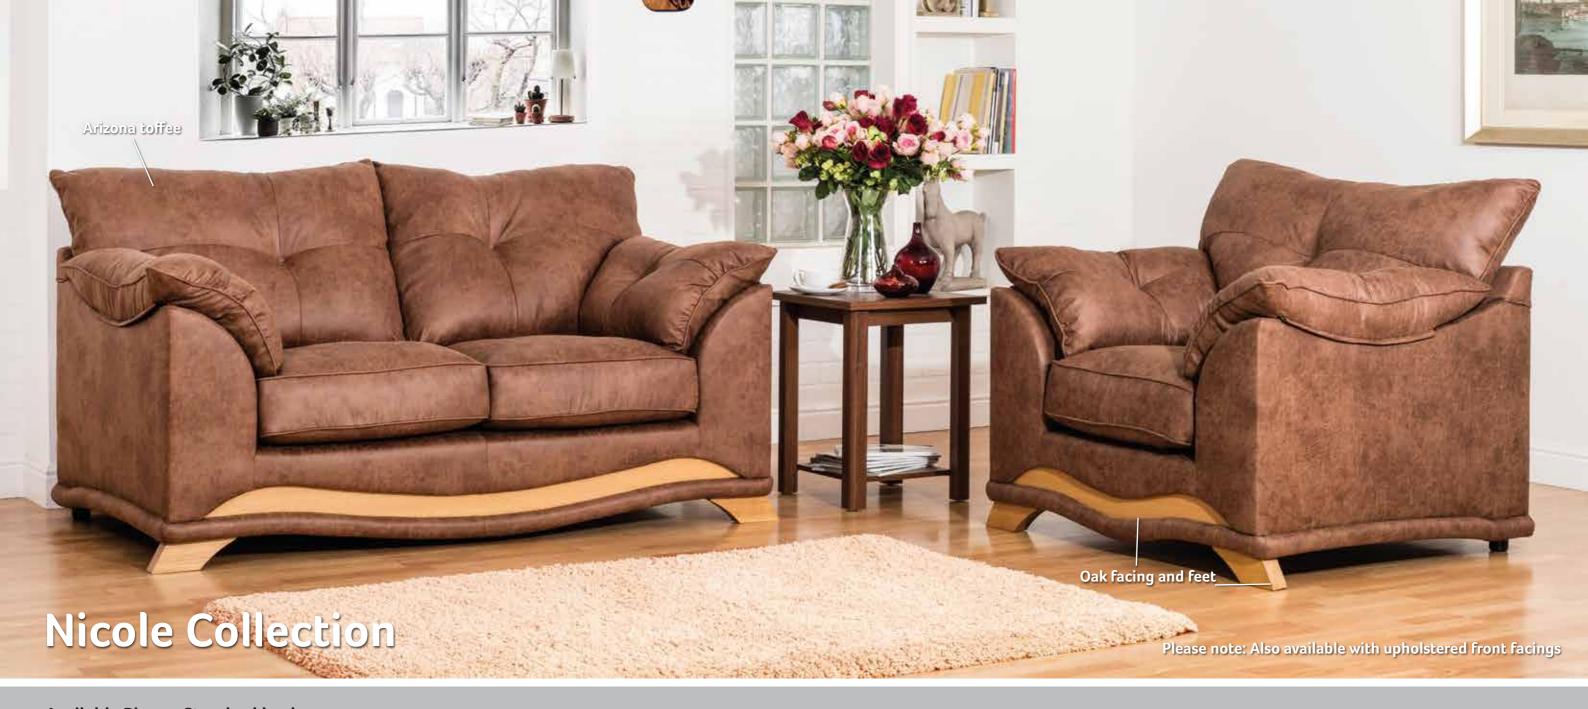

# 3 Seater sofa

H: 88cm W: 209cm D: 102cm

#### 2 Seater sofa

H: 88cm W: 172cm D: 102cm

#### Arm chair

H: 88cm W: 108cm D: 102cm