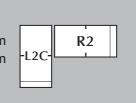

### **Available Pieces: Standard back**

**2 Piece corner: L2, R2C** H: 88cm W: 285cm D: 200cm

**L2/R2** H: 88cm x W: 183cm x D: 102cm **R2C/L2C** H: 88cm x W: 200cm x D: 102cm

2 Piece corner: L2C, R2

H: 88cm W: 285cm D: 200cm

R2