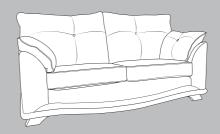

### **Available Pieces: Standard back**

**2 Piece corner: L2, R2C** H: 88cm W: 285cm D: 200cm







**L2/R2** H: 88cm x W: 183cm x D: 102cm **R2C/L2C** H: 88cm x W: 200cm x D: 102cm

2 Piece corner: L2C, R2

H: 88cm W: 285cm D: 200cm



R2

# 3 Seater sofa

H: 88cm W: 209cm D: 102cm



#### 2 Seater sofa

H: 88cm W: 172cm D: 102cm



#### Arm chair

H: 88cm W: 108cm D: 102cm



## 18 K/15

**Foot Options** 

Beech (light)

Oak (light)



Mahogany (dark)



Chrome





Please note: All dimension are approximate. Allow tolerence of +/- 2.5cm.

Weight limits per seat: tested according with BS EN 12520:2010 & BS EN 1022:2005 for general domestic use which are based on persons weighing up to a maximum of 110kg.