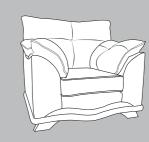

### **Available Pieces: Standard back**

**2 Piece corner: L2, R2C** H: 88cm W: 285cm D: 200cm







**L2/R2** H: 88cm x W: 183cm x D: 102cm **R2C/L2C** H: 88cm x W: 200cm x D: 102cm

2 Piece corner: L2C, R2

H: 88cm W: 285cm D: 200cm



R2

# 3 Seater sofa

H: 88cm W: 209cm D: 102cm



#### 2 Seater sofa

H: 88cm W: 172cm D: 102cm



#### Arm chair

H: 88cm W: 108cm D: 102cm



## 18 K/15

**Foot Options** 

Beech (light)

Oak (light)



Mahogany (dark)



Chrome





Please note: All dimension are approximate. Allow tolerence of +/- 2.5cm.

Weight limits per seat: tested according with BS EN 12520:2010 & BS EN 1022:2005 for general domestic use which are based on persons weighing up to a maximum of 110kg.