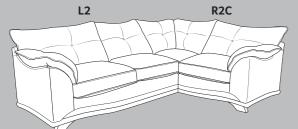

### **Available Pieces: Standard back**

**2 Piece corner: L2, R2C** H: 88cm W: 285cm D: 200cm

**L2/R2** H: 88cm x W: 183cm x D: 102cm **R2C/L2C** H: 88cm x W: 200cm x D: 102cm

2 Piece corner: L2C, R2

H: 88cm W: 285cm D: 200cm

R2